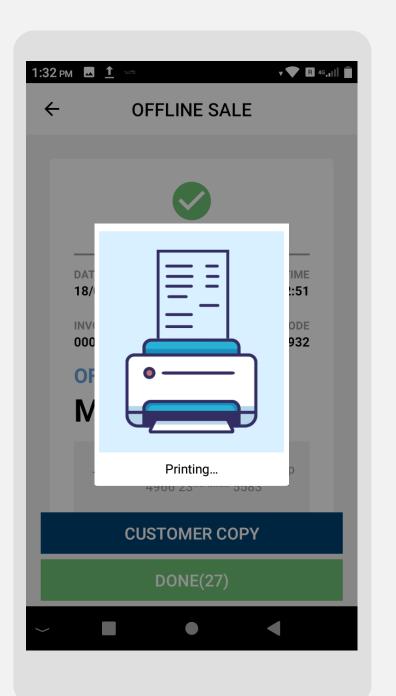

**STEP** 

Process is successful with merchant receipts printed out

STEP

Press **Customer Copy** to print the customer copy receipt

STEP

Sample of Offline Sale receipt

Terminal User Guide Property of GHL Systems Berhad