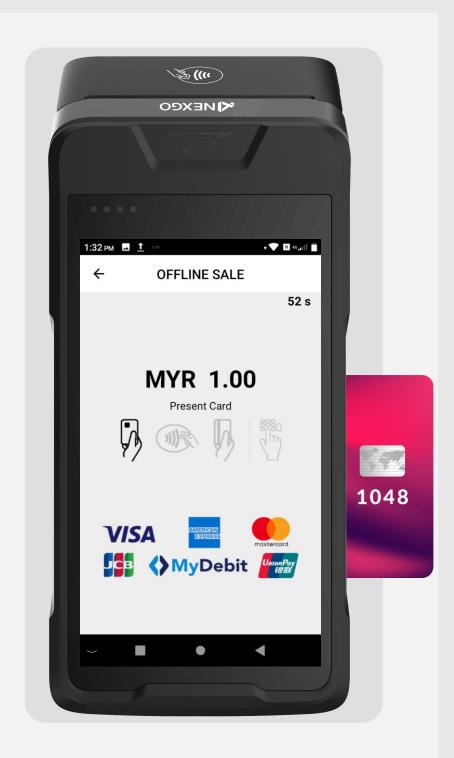

0.00

0.00

0.00

0.00

0.00

0.00

0.00

0.00

0.00

0.00

0.00

0.00

0.00

0.00

0.00

0.00

0.00

0.00

0.

Key in Pre-Auth sale amount and press **OK** 



Insert customer's card to the terminal



Customer enters

card PIN and

press **Confirm** 

STEP

GHL Prop

Property of GHL Systems Berhad

Terminal User Guide

#### **Pre-Authorisation Transaction**

**Terminal Model: Nexgo N86** 



STEP

6

Process is successful with merchant receipts printed out



**STEP** 

7

Press

Customer Copy to print the customer copy receipt



STEP

Sample of Pre-Auth Sale receipt

GHL

Property of GHL Systems Berhad

Terminal User Guide

## Offline Transaction (Completion)

**Terminal Model: Nexgo N86** 



Press on More









**STEP** 



Key in Offline Sale amount and press **OK** 

**STEP** 



**Insert** customer's

card to the

terminal

STEP

### Offline Transaction (Completion)

**Terminal Model: Nexgo N86** 











**STEP** 

Key in Auth Code from **Approval** Code merchant or customer's **Pre-Auth receipt** 

**STEP** 

Sample of Approval code from Pre-Auth Sale receipt

**STEP** 

Process is successful with merchant receipts printed out

STEP

Press **Customer Copy** to print the customer copy receipt

STEP

Sample of Offline Sale receipt

Terminal User Guide Property of GHL Systems Berhad