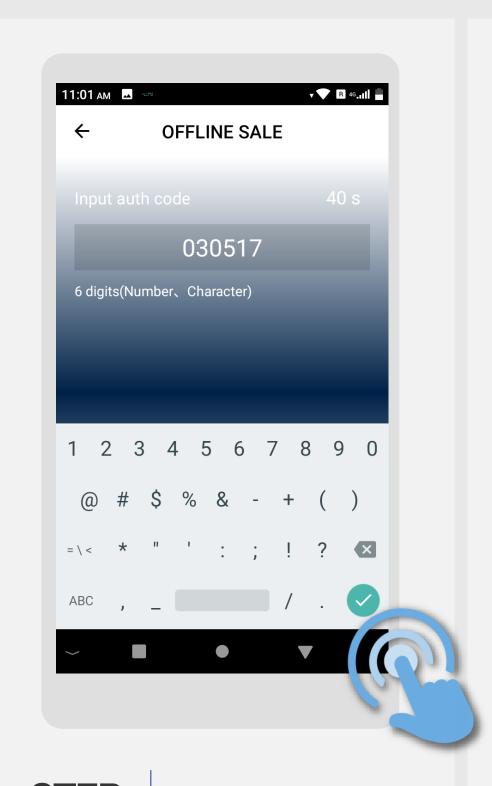

### Offline Transaction (Completion)

**Terminal Model: Nexgo N86** 

**STEP** 

Key in Auth Code from **Approval** Code merchant or customer's **Pre-Auth receipt** 

**STEP** 

Sample of Approval code from Pre-Auth Sale receipt