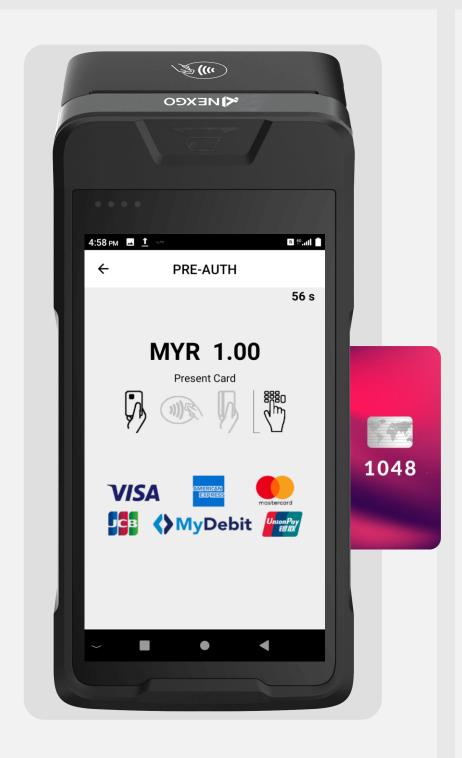

PayHereDirect AFFIN 01.00.19

Key in Pre-Auth password (Last 4 digits of MID) and press √

**STEP** 

4:58 PM
1

←
Auth

Auth

1.00

1.00

0.00

0.00

0.00

0.

Key in Pre-Auth sale amount and press **OK** 

Insert customer's card to the terminal

Customer enters

card PIN and