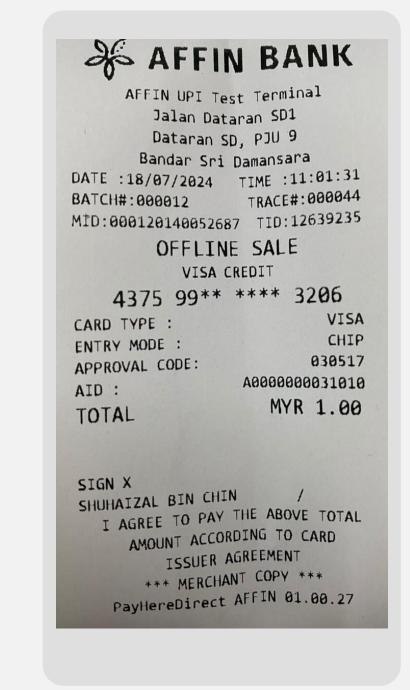

**STEP** 

Process is successful with merchant receipts printed out

STEP

Press **Customer Copy** to print the customer copy receipt

STEP

Sample of Offline Sale receipt

Terminal User Guide Property of GHL Systems Berhad