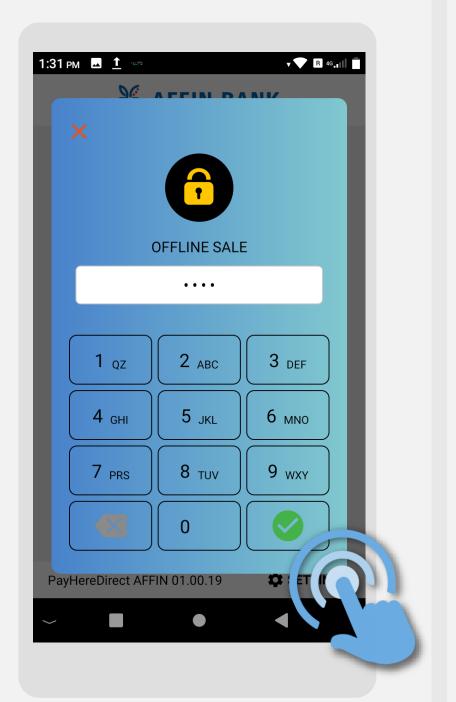

## Offline Transaction (Completion)

**Terminal Model: Nexgo N86** 

Press on More

**STEP** 

Key in Offline Sale amount and press **OK** 

**STEP** 

**Insert** customer's

card to the

terminal

STEP