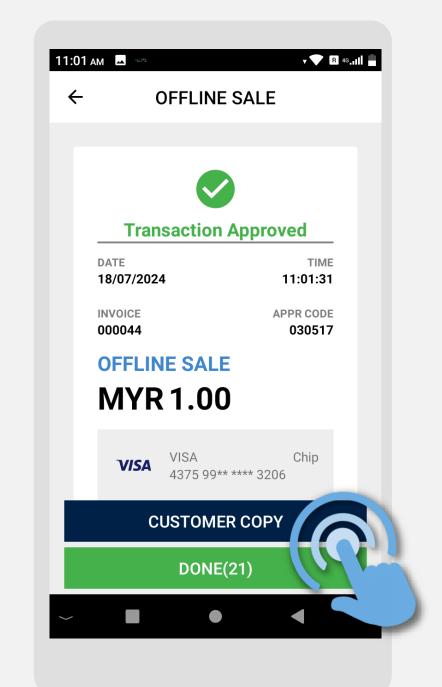

**STEP** 

Process is successful with merchant receipts printed out

STEP

Press **Customer Copy** to print the customer copy receipt

STEP

Sample of Offline Sale receipt

Terminal User Guide Property of GHL Systems Berhad