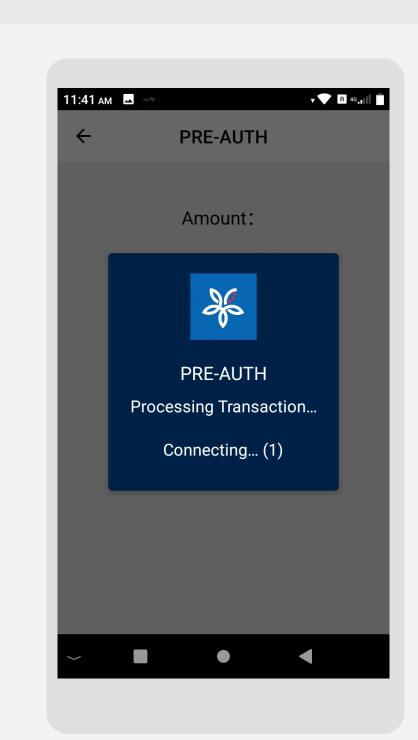

press **Confirm** 

STEP

GHL Prop

Property of GHL Systems Berhad

Terminal User Guide

#### **Pre-Authorisation Transaction**

**Terminal Model: Nexgo N86** 

STEP

6

Process is successful with merchant receipts printed out

**STEP** 

7

Press