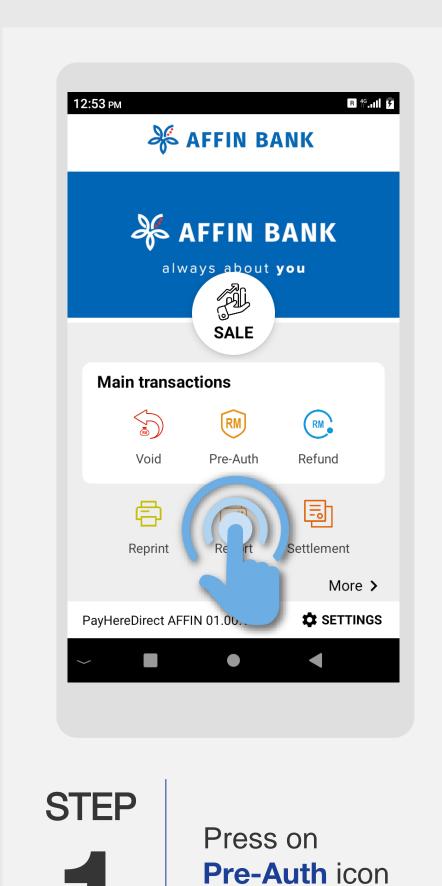

#### **Pre-Authorisation Transaction**

**STEP** 

**Terminal Model: Nexgo N86** 

PRE-AUTH

1 oz 2 abc 3 def

4 ghl 5 Jkl 6 MNo

7 prs 8 tuv 9 wxy

0