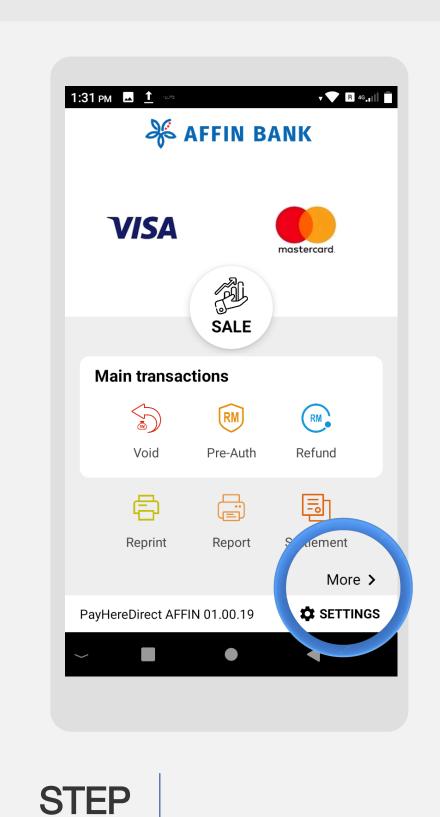

## Offline Transaction (Completion)

**Terminal Model: Nexgo N86** 

Press on More

**STEP** 

Key in Offline Sale amount and press **OK** 

**STEP** 

**Insert** customer's

card to the