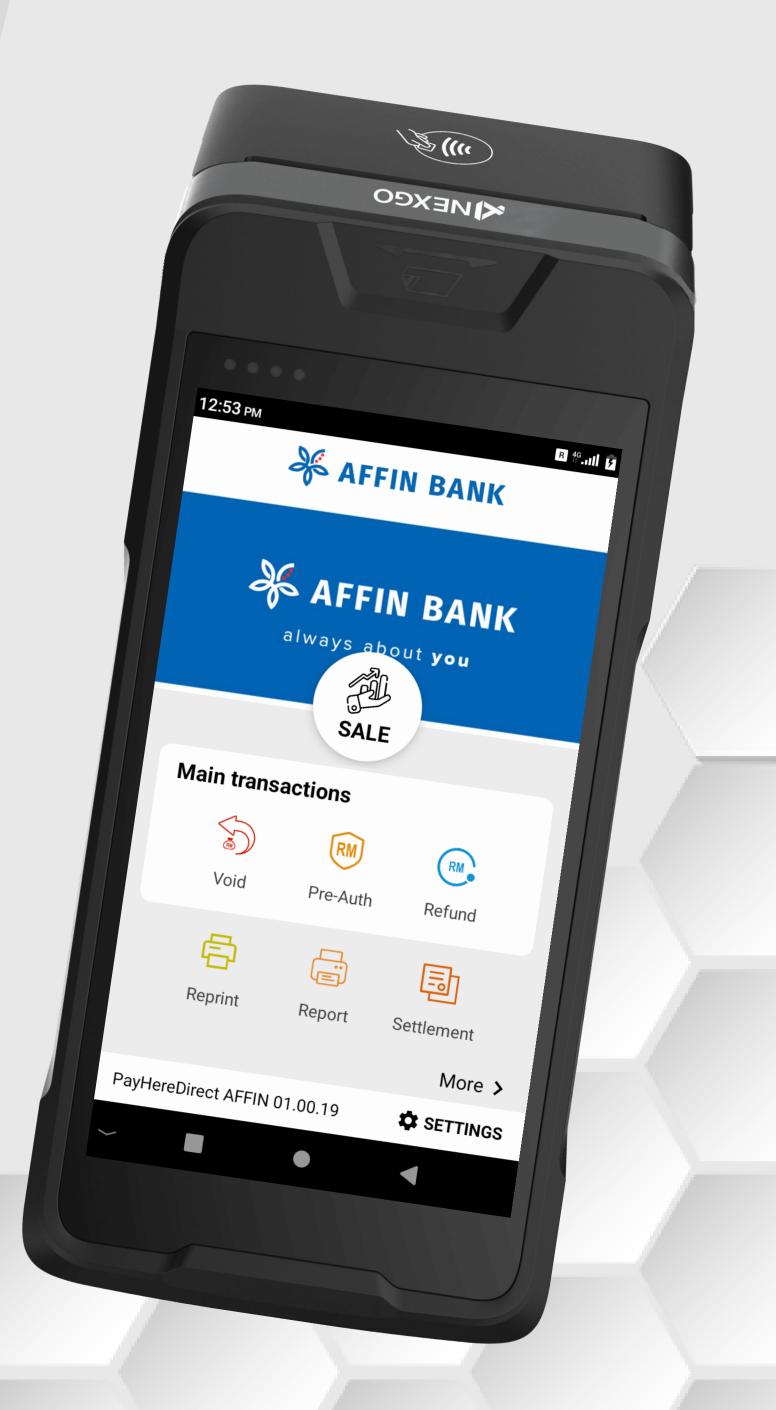

# GHL

# TERMINAL USER GUIDE

**Pre-Authorisation & Offline Transaction** 

**AFFIN BANK** 

**Terminal Model: Nexgo N86** 