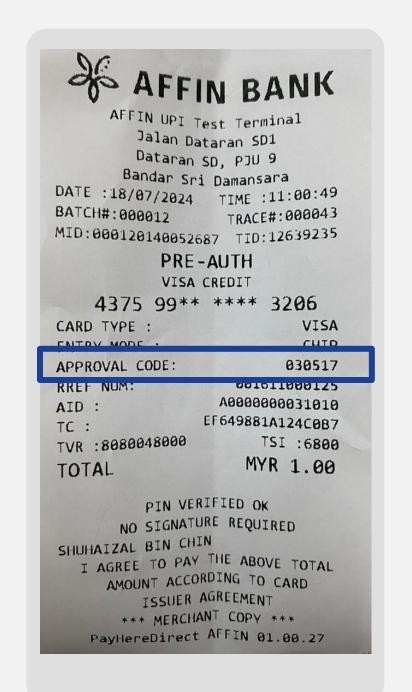

### Offline Transaction (Completion)

**Terminal Model: Nexgo N86** 

**STEP** 

Key in Auth Code from **Approval** Code merchant or customer's **Pre-Auth receipt** 

**STEP** 

Sample of Approval code from Pre-Auth Sale receipt

**STEP** 

Process is successful with merchant receipts printed out

STEP

Press **Customer Copy** to print the customer copy receipt

STEP

Sample of Offline Sale receipt

Terminal User Guide Property of GHL Systems Berhad