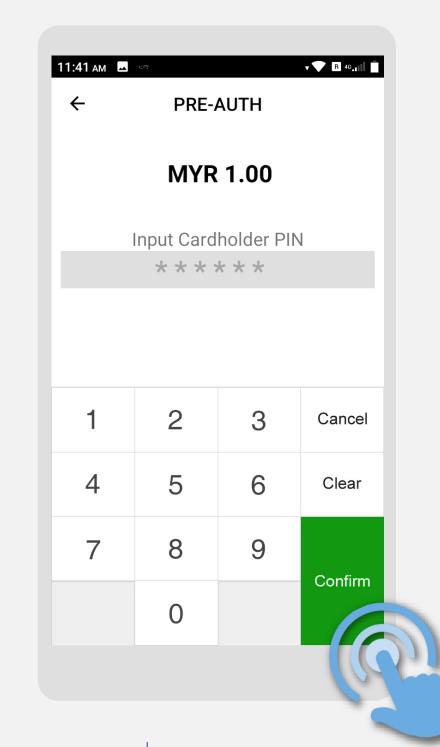

0.00

0.00

0.00

0.

Key in Pre-Auth sale amount and press **OK** 

Insert customer's card to the terminal

Customer enters

card PIN and

press **Confirm** 

STEP

GHL Prop

Property of GHL Systems Berhad

Terminal User Guide