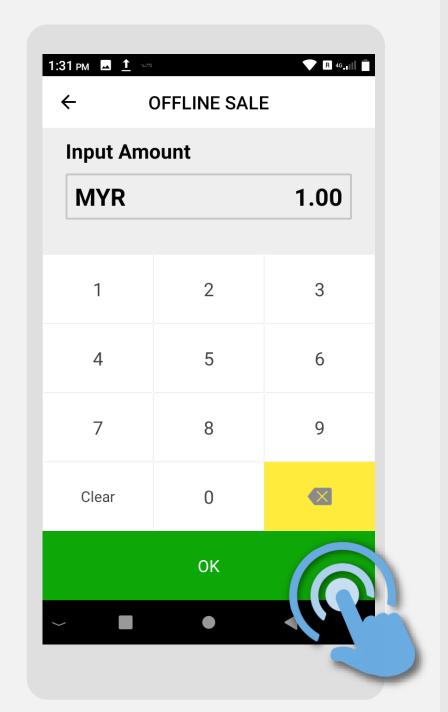

## Offline Transaction (Completion)

**Terminal Model: Nexgo N86** 

Press on More

**STEP** 

Key in Offline Sale amount and press **OK** 

**STEP** 

**Insert** customer's

card to the

terminal

STEP