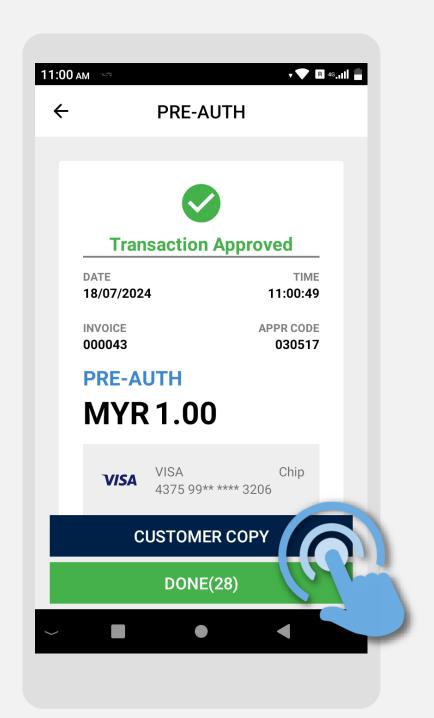

#### **Pre-Authorisation Transaction**

**Terminal Model: Nexgo N86** 

STEP

6

Process is successful with merchant receipts printed out

**STEP** 

7

Press

Customer Copy to print the customer copy receipt

STEP

Sample of Pre-Auth Sale receipt

GHL

Property of GHL Systems Berhad

Terminal User Guide