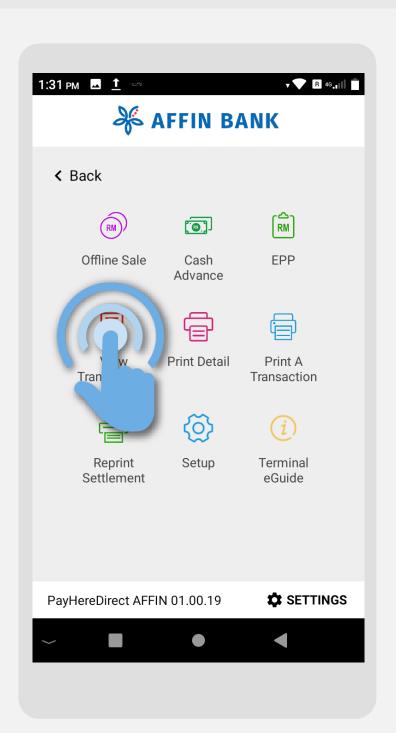

## Offline Transaction (Completion)

**Terminal Model: Nexgo N86** 

Press on More

**STEP** 

Key in Offline Sale amount and press **OK** 

**STEP** 

**Insert** customer's

card to the