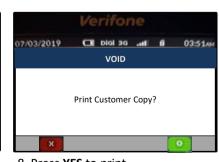

8. Press YES to print customer receipt

4. Refer to sale slip, key in Trace# and press <ENTER>

8. Press **YES** to print customer receipt

4. Select **HOST** and press **<ENTER>**