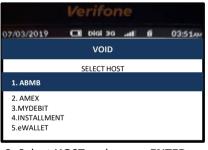

2. Select 2 for VOID and press <ENTER>

6. Sending to Host for processing

2. Select 3 for SETTLEMENT and press <ENTER>

6. Sending to Host for processing

3. Key in amount and press <ENTER>

7. Transaction approved and merchant's receipt printed out

3. Select **HOST** and press **<ENTER>** 

7. Transaction approved and merchant's receipt printed out

Press NO to settle host by host

7. Transaction approved and Settlement Report printed out

4. Tap / Insert Card /