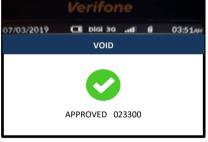

2. Select 2 for VOID and press <ENTER>

6. Sending to Host for processing

2. Select 3 for SETTLEMENT and press <ENTER>

6. Sending to Host for processing

3. Key in amount and press <ENTER>

7. Transaction approved and merchant's receipt printed out

3. Select **HOST** and press **<ENTER>** 

7. Transaction approved and merchant's receipt printed out

Press NO to settle host by host

7. Transaction approved and Settlement Report printed out

4. Tap / Insert Card /