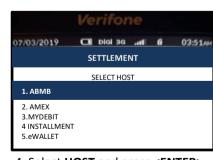

3. Select **HOST** and press **<ENTER>** 

7. Transaction approved and merchant's receipt printed out

Press NO to settle host by host

7. Transaction approved and Settlement Report printed out

4. Tap / Insert Card /