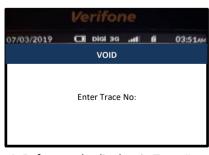

8. Press YES to print customer receipt

4. Refer to sale slip, key in Trace# and press <ENTER>

8. Press **YES** to print customer receipt

4. Select **HOST** and press **<ENTER>**