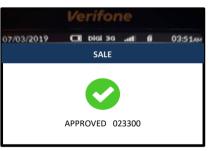

2. Select 2 for VOID and press <ENTER>

6. Sending to Host for processing

2. Select 3 for SETTLEMENT and press <ENTER>

6. Sending to Host for processing

3. Key in amount and press <ENTER>

7. Transaction approved and merchant's receipt printed out

3. Select **HOST** and press **<ENTER>** 

7. Transaction approved and merchant's receipt printed out

Press NO to settle host by host

7. Transaction approved and Settlement Report printed out

4. Tap / Insert Card /