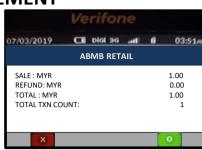

5. Confirm transaction detail and press **<ENTER>** 

1. Press **<ENTER>** key to access main menu

6. Confirm settlement total Press **<ENTER>** to proceed

2. Select 1 for SALE and press <ENTER>

6. Sending to Host for processing

3. Select **HOST** and press **<ENTER>** 

7. Transaction approved and merchant's receipt printed out

Press NO to settle host by host

7. Transaction approved and Settlement Report printed out

4. Tap / Insert Card /