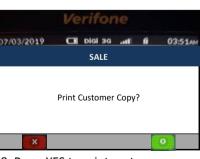

8. Press YES to print customer receipt

4. Refer to sale slip, key in Trace# and press <ENTER>

8. Press **YES** to print customer receipt

4. Select **HOST** and press **<ENTER>**