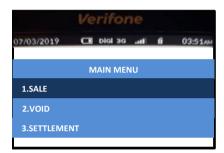

## Sales, Void & Settlement Transaction Procedures

**SALE VOID SETTLEMENT** 

1. Press **<ENTER>** key to access main menu

5. Key in 6 digit PIN and press **<ENTER>** key

1. Press **<ENTER>** key to access main menu

2. Select 2 for VOID and press <ENTER>

6. Sending to Host for processing

2. Select 3 for SETTLEMENT and press <ENTER>

6. Sending to Host for processing

3. Key in amount and press <ENTER>

7. Transaction approved and merchant's receipt printed out