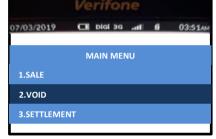

## Sales, Void & Settlement Transaction Procedures

**SALE VOID SETTLEMENT** 

1. Press **<ENTER>** key to access main menu

5. Key in 6 digit PIN and press **<ENTER>** key

1. Press **<ENTER>** key to access main menu

2. Select 2 for VOID and press <ENTER>

6. Sending to Host for processing

2. Select 3 for SETTLEMENT and press <ENTER>

6. Sending to Host for processing

3. Key in amount and press <ENTER>

7. Transaction approved and merchant's receipt printed out