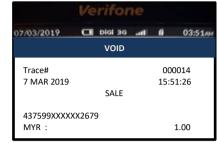

2. Select 2 for VOID and press <ENTER>

6. Sending to Host for processing

2. Select 3 for SETTLEMENT and press <ENTER>

6. Sending to Host for processing

3. Key in amount and press <ENTER>

7. Transaction approved and merchant's receipt printed out

8. Press YES to print customer receipt

4. Refer to sale slip, key in Trace# and press <ENTER>

8. Press **YES** to print customer receipt

4. Select **HOST** and press **<ENTER>**